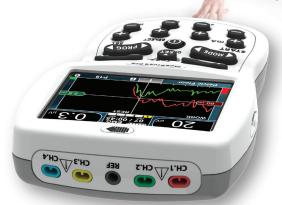

#### **MyoPlus 4 PRO**

Four channel STIM and Dual channel EMG / ETS Ideal for professional use in clinic for muscular rehabilitation. Assessment and training tool.

- \* The Professional EMG tool for Biofeedback training and neuro-muscular assessment.
- Advanced ETS used for neuro-reeducation: the graph shows the muscular effort and the stimulation is triggered automatically to support the effort.
- Pre-set and customised programmes for Pelvic Floor and Incontinence, Muscular Rehabilitation and Sports.
- \* Upto 10 metres of wireless (Bluetooth) connection for NeuroTrac Software