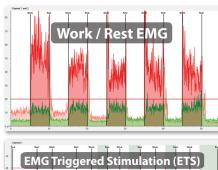

#### **MyoPlus 4 PRO**

Four channel STIM and Dual channel EMG / ETS Ideal for professional use in clinic for muscular rehabilitation. Assessment and training tool.

- \* The Professional EMG tool for Biofeedback training and neuro-muscular assessment.
- Advanced ETS used for neuro-reeducation: the graph shows the muscular effort and the stimulation is triggered automatically to support the effort.
- Pre-set and customised programmes for Pelvic Floor and Incontinence, Muscular Rehabilitation and Sports.
- \* Upto 10 metres of wireless (Bluetooth) connection for NeuroTrac Software