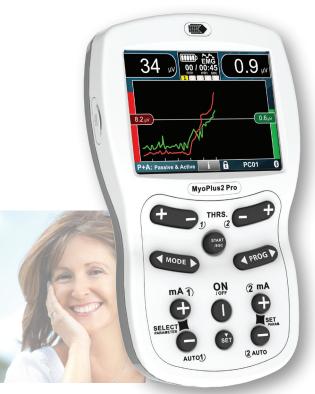

## **MyoPlus 2 PRO**

#### Dual channel STIM / EMG / ETS

Ideal for professional use in clinic for pelvic floor disorders. Assessment and training tool.