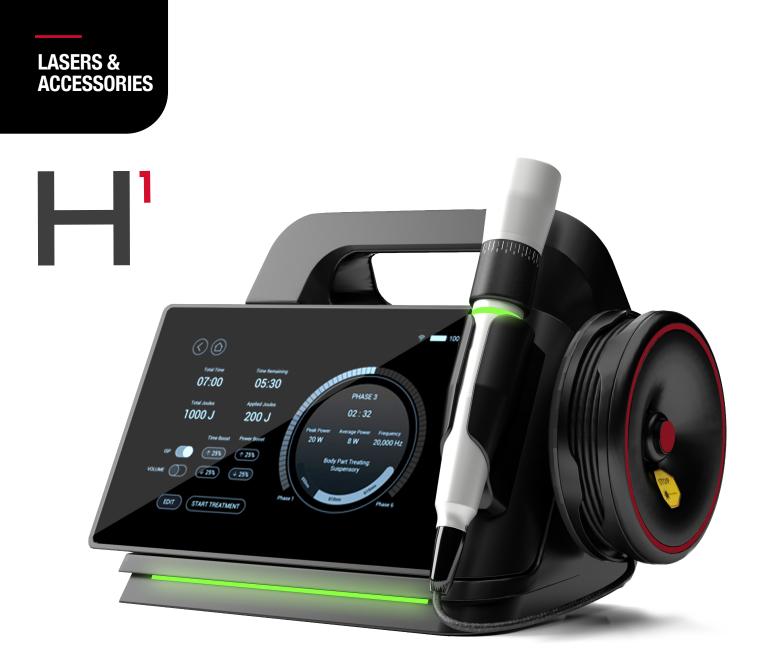

# THE GO EVERYWHERE, TREAT EVERYTHING LASER THERAPY SOLUTION.

 $\bigcirc \bigcirc$ 

07:00

A 251 

START TREATMENT

×251 (+ 251)

200 J

( 25%

Total Joules

1000 J

 $\mathcal{O}$ 

EDIT

With a lightweight yet sturdy design, the H1 delivers powerful results and simple operation. It's built on our advanced Android platform so that you can easily and quickly select an expert treatment protocol that will get your patients healing better, faster.

> 05:30 PHASE 3 02:32 8 W 20.000 Hz Body Part Treating

15 Watts in CW (16 Watt ISP Peak) More power than most devices twice its size.

#### **165 Expert Treatment Protocols**

Designed and tested by Veterinarians for Veterinarians. Plus, create and save your own custom protocols.

#### Portable & Sturdy

Lightweight yet durable construction allows you to take the laser everywhere you need it.

#### Ease of Use

Intuitive touchscreen interface allows you to quickly set-up an expert treatment protocol.

**Best-In-Class Warranty** Lifetime diode warranty and 3-year manufacturer's warranty.