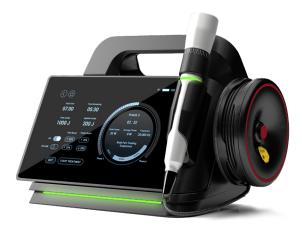

# THE GO EVERYWHERE, TREAT EVERYTHING LASER THERAPY SOLUTION.

 $\bigcirc \bigcirc$ 

07:00

A 251 

START TREATMENT

×251 (+ 251)

200 J

( 25%

Total Joules

1000 J

 $\mathcal{O}$ 

EDIT

With a lightweight yet sturdy design, the H1 delivers powerful results and simple operation. It's built on our advanced Android platform so that you can easily and quickly select an expert treatment protocol that will get your patients healing better, faster.

> 05:30 PHASE 3 02:32 8 W 20.000 Hz Body Part Treating

15 Watts in CW (16 Watt ISP Peak) More power than most devices twice its size.