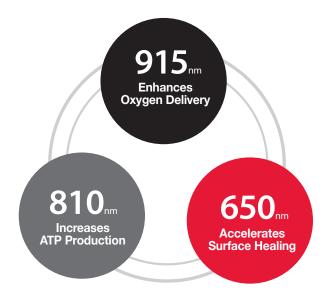

## **3 WAVELENGTHS**

Simultaneous or independent application effectively penetrates tissue for excellent results.

### SPECIFICATIONS

| Wavelengths         | 3 Wavelengths 650nm I 810nm I 915nm                                                                                                                |
|---------------------|----------------------------------------------------------------------------------------------------------------------------------------------------|
| Power               | 15 watts in CW                                                                                                                                     |
| Peak Power          | 16 watts in ISP                                                                                                                                    |
| Hand Piece Lens     | 25 mm zoom - Open lens                                                                                                                             |
| Pulsing             | 1 to 20,000 Hz & ISP                                                                                                                               |
| Beam Profile        | Homogeneous beam                                                                                                                                   |
| Diode               | High powered solid-state diode module                                                                                                              |
| Battery             | <ul> <li>• Up to 1 hours (in-use)</li> <li>• 30-minute recharge time</li> <li>• 7 hours (stationary)</li> <li>• Interchangeable battery</li> </ul> |
| Technology Platform | <ul> <li>7 Inch 1920x1200 HD touch screen</li> <li>Android platform</li> <li>Wi-Fi enabled software updates</li> </ul>                             |
| Weight              | 4.4 lbs.                                                                                                                                           |
| Dimensions          | 8.9"(L) X 5.9"(W) X 5.9"(H)                                                                                                                        |
| Warranty            | Lifetime diode warranty and 3-year manufacturer's warranty                                                                                         |