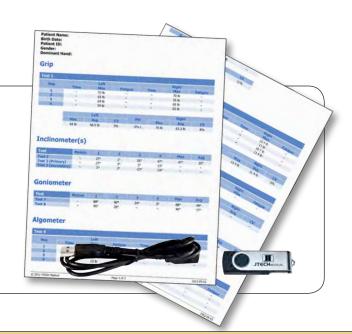

Optional Commander Echo Downloader (CM311) software enables you

to create quick but meaningful reports from the data you collected on your Commander Echo Console with the click of a button. The easy-to-use Commander Echo Downloader software interfaces directly with your Commander Echo Console eliminating dictation and transcription errors.