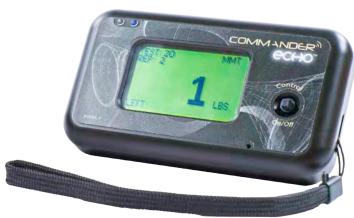

# **Product Highlights**

- Console records and stores up to 20 tests with up to 4 repetitions per side
- Stability during tests improved with "Axis Compensation" circuitry which guarantees 99% accuracy for off-center placement
- Reduces "roll-over" and tilting with a 2.11" high ergonomic design that fits in the palm
- Measures up to 150 pounds for very strong performers
- Automatically records peak force and calculates
  CV and bilateral strength deficits

Optional Commander Echo Downloader (CM311) software enables you

to create quick but meaningful reports from the data you collected on your Commander Echo Console with the click of a button. The easy-to-use Commander Echo Downloader software interfaces directly with your Commander Echo Console eliminating dictation and transcription errors.