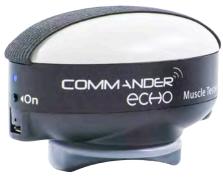

## **Wireless Muscle Tester**

Quickly and accurately quantify muscle strength and identify areas of weakness with the wireless Commander Echo Muscle Tester.

### **Advanced Features**

- Test protocols can be customized according to number of tests, starting force, Newtons, Kilograms or Pounds and number of repetitions
- ▶ Innovative pop-in "quick connect" system makes changing test pads fast and easy
- Quickly and accurately test muscle strength and identify areas of weakness with the tester and Commander Echo Console
- Quantify bilateral strength differences
- Identify patterns of weakness
- Provide objective measure of strength
- Wireless console is independent of the testing device allowing the tester to review data during active testing without influencing the patient's level of effort

\*Console required to operate device. Console and device sold separately. Device shown with accessory attached.