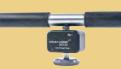

\*Console required to operate device. Console and device sold separately. Device shown with accessory attached.

**Muscle Tester Cradle** (9AC001) – The Muscle Tester Cradle provides a stable platform to rest the muscle tester.