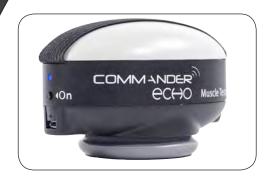

## **Wireless Muscle Tester**

Quickly and accurately quantify muscle strength and identify areas of weakness with the wireless Commander Echo Muscle Tester.

### **Advanced Features**

- Test protocols can be customized according to number of tests, starting force, Newtons, Kilograms or Pounds and number of repetitions
- ▶ Innovative pop-in "quick connect" system makes changing test pads fast and easy
- Quickly and accurately test muscle strength and identify areas of weakness with the tester and Commander Echo Console
- Quantify bilateral strength differences
- Identify patterns of weakness
- Provide objective measure of strength
- Wireless console is independent of the testing device allowing the tester to review data during active testing without influencing the patient's level of effort

\*Console required to operate device. Console and device sold separately. Device shown with accessory attached.

# **Product Highlights**

- Console records and stores up to 20 tests with up to 4 repetitions per side
- Stability during tests improved with "Axis Compensation" circuitry which guarantees 99% accuracy for off-center placement
- Reduces "roll-over" and tilting with a 2.11" high ergonomic design that fits in the palm
- Measures up to 150 pounds for very strong performers
- Automatically records peak force and calculates
  CV and bilateral strength deficits