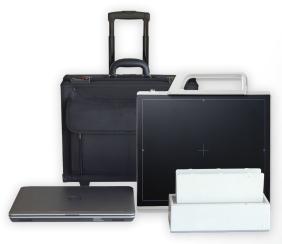

# **BOVINE & ZOO | DR Portable System**

The Rayence portable package provides the ultimate in adaptability to its environment. The 1417 Series flat panel detector is the latest in innovative flat panel technology. The durable, ultra-thin and light weight design makes it the most ideal 14"x17" flat panel detector.

## **Standard Equipment**

- 1417 DR flat panel detector
- Laptop computer with pre-installed VetView software
- Portable carrying case with wheels
- Rechargeable 2-battery pack with a charger

## **Optional Equipment**

- Portable generator
- Tablet PC
- Mobile battery charger