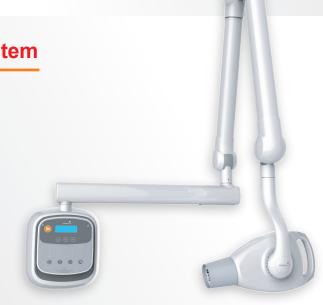

# **VET DENTAL | Intra-Oral Imaging System**

Our Intra-oral imaging system is the ideal veterinary digital imaging solution. It provides higher diagnostic value with superior image quality for precise and advanced intra-oral radiography.

Standard Equipment