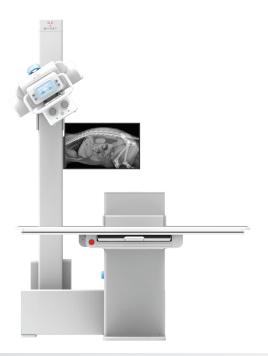

# **MYVET TABLE | for Small Animals**

The MyVet table system is a revolutionary Veterinary Elevating X-Ray Table which delivers silent elevating to fulfill comfort and stability.

The MyVet table system is a cost effective, workflow efficient approach to digital radiographic imaging designed to improve patient workflow in veterinary practice of small animals.

- Completely Silent Elevating Table system
- Lowers to 10.5 inches off the floor
- Vertical 40 inches and 72 inches SID
- Horizontal Beam at 72 inches SID
- 17x17 Csl Flat Panel Detector
- Gives you the ability to do weight bearing exams
- Easy table operation by a foot switch

Charging Bucky