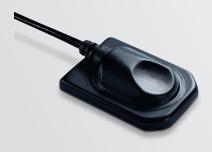

ng X-Ray Table which delivers silent elevating to fulfill comfort and stability.

The MyVet table system is a cost effective, workflow efficient approach to digital radiographic imaging designed to improve patient workflow in veterinary practice of small animals.

- Completely Silent Elevating Table system
- Lowers to 10.5 inches off the floor
- Vertical 40 inches and 72 inches SID
- Horizontal Beam at 72 inches SID
- 17x17 Csl Flat Panel Detector
- Gives you the ability to do weight bearing exams
- Easy table operation by a foot switch

Charging Bucky

# **VET DENTAL | Intra-Oral Imaging System**

Our Intra-oral imaging system is the ideal veterinary digital imaging solution. It provides higher diagnostic value with superior image quality for precise and advanced intra-oral radiography.







Standard Equipment

# **BOVINE & ZOO | DR Portable System**

The Rayence portable package provides the ultimate in adaptability to its environment. The 1417 Series flat panel detector is the latest in innovative flat panel technology. The durable, ultra-thin and light weight design makes it the most ideal 14"x17" flat panel detector.

## **Standard Equipment**

- 1417 DR flat panel detector
- Laptop computer with pre-installed VetView software
- Portable carrying case with wheels
- Rechargeable 2-battery pack with a charger

## **Optional Equipment**

- Portable generator
- Tablet PC
- Mobile battery charger

# **EQUINE PACKAGE | DR Portable System**

The DR portable package for equine provides the ultimate in adaptability to its environment. It uses auto-trigger signal sensing techn