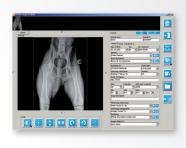

# **SOFTWARE | iQ-VIEW & CLOUD**

iQ-View MyVet Edition is an easy-to use reading station, specialized for veterinarians. iQ-VIEW can easily be integrated with any practice management system (PMS), EMR or HIS. Even specialty tools for 3D post-processing, orthopedic templating, or stitching are closely interfaced with the viewer.