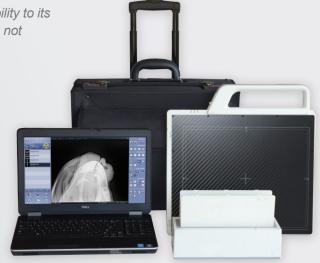

# **BOVINE & ZOO | DR Portable System**

The Rayence portable package provides the ultimate in adaptability to its environment. The 1417 Series flat panel detector is the latest in innovative flat panel technology. The durable, ultra-thin and light weight design makes it the most ideal 14"x17" flat panel detector.

## **Standard Equipment**

- 1417 DR flat panel detector
- Laptop computer with pre-installed VetView software
- Portable carrying case with wheels
- Rechargeable 2-battery pack with a charger

# **EQUINE PACKAGE | DR Portable System**

The DR portable package for equine provides the ultimate in adaptability to its environment. It uses auto-trigger signal sensing technology that does not require any integration into an X-ray generator.

## **Standard Equipment**

- 1012 DR flat panel detector
- Laptop computer with pre-installed VetView software
- Portable carrying case with wheels
- Rechargeable 2-battery pack with a charger