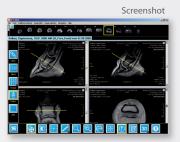

# **SOFTWARE | iQ-VIEW & CLOUD**

iQ-View MyVet Edition is an easy-to use reading station, specialized for veterinarians. iQ-VIEW can easily be integrated with any practice management system (PMS), EMR or HIS. Even specialty tools for 3D post-processing, orthopedic templating, or stitching are closely interfaced with the viewer.