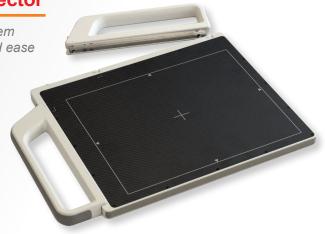

# **EXOTIC & AVIAN | Hand-Held X-ray & Detector**

A lightweight and powerful battery operated, portable X-ray system that produces superior image quality. Designed for simplicity and ease of use, it is ideal for imaging exotic and avian animals.

### **Detector features**

- Removable handle
- Support Cloud system
- Wireless
- Auto image rotation
- Sleep mode
- Light weight durable design
- · Built-in image storage
- Shock sensor