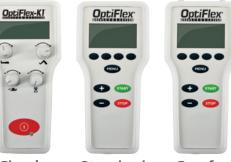

# Simplify CPM equipment inventory by selecting from one of three hand controllers

for the same CPM unit

## **Profitable Flexibility**

**Standard** 

Comfort

OptiFlex-K1 offers 3 unique hand controllers capable of matching the Ki's performance settings precisely to the specific needs of the patient. This assures that the patient will receive the right therapy treatment, right when they need it.

|                       | Classic      | Standard     | Comfort      |
|-----------------------|--------------|--------------|--------------|
| Key lock function     | ✓            | ✓            | ✓            |
| Pauses                | $\checkmark$ | $\checkmark$ | $\checkmark$ |
| Speed                 | ✓            | $\checkmark$ | $\checkmark$ |
| Timer                 |              | $\checkmark$ | $\checkmark$ |
| Reverse on load       |              | $\checkmark$ | $\checkmark$ |
| Warm up protocol      |              | ✓            | $\checkmark$ |
| Default setting       |              | ✓            | $\checkmark$ |
| Transport setting     |              | $\checkmark$ | $\checkmark$ |
| Chip card selectable  |              | ✓            | $\checkmark$ |
| Special Functions     |              |              |              |
| EROM repeat           |              |              | $\checkmark$ |
| Stretch protocols     |              |              | $\checkmark$ |
| Workout protocol      |              |              | $\checkmark$ |
| Comfort protocol      |              |              | $\checkmark$ |
| Therapy documentation |              |              | ✓            |