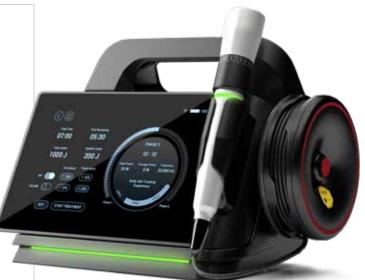

Horizon Laser System

## HORIZON

The first of its kind complete laser system that allows you to easily & affordablly integrate laser therapy into your practice. We partner with you to provide consistent, precise, reproducible results for your patients.