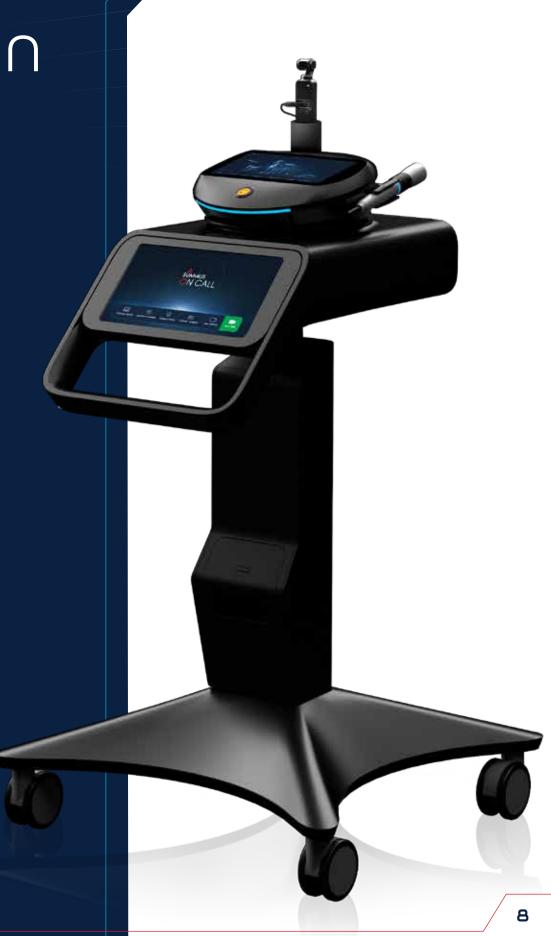

## HORIZON

The first of its kind complete laser system that allows you to easily & affordablly integrate laser therapy into your practice. We partner with you to provide consistent, precise, reproducible results for your patients.

### Progressive Treatments

A patient can be set-up for a treatment plan. The protocol will vary as the patient progresses through the plan.

## Independent Wavelength Control

Each wavelength has a different effect on the body. This allows a condition to receive the optimal therapy.

## Automatic Optic Identification

The laser automatically recognizes which optic is being used. This is important from a safety and user experience standpoint.

### Phased Protocols

Each protocol is built with multiple phases of wavelengths and pulsing.

#### Visual Guidance

Motion graphics displayed on screen will guide you through treatments with confidence.

#### 4 Wavelengths

980nm Improves Circulation 915nm Enhances Oxygen Delivery 810nm Increases ATP Production 650nm Accelerates Surface Healing

Programs Included: Performance Tracker, On Call and Connect