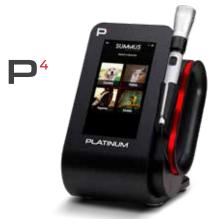

## P<sup>4</sup>

5

We not only developed the most advanced Class IV therapy laser, but also built a technology platform that redefines the therapy laser industry. No other therapeutic laser can deliver usage metrics and tools on the laser interface to help your practice succeed with laser therapy.

#### Faster Treatment Times

The right combination of power, wavelengths and pulsing delivers an optimal therapeutic dose in less time.

## 1,300+ Treatment Protocols

Designed and tested by doctors for doctors. Plus, programmable custom protocols.

#### 5 Hand Piece Lenses

Maximum treatment versatility with our 50 mm broad beam (open lens & curved contact lens), 25 mm zoom (open lens), 25 mm (curved contact lens) & ENT lenses.

#### 4 Wavelengths

980nm Improves Circulation 915nm Enhances Oxygen Delivery 810nm Increases ATP Production 650nm Accelerates Surface Healing.

Programs Included: Performance Tracker and On Demand