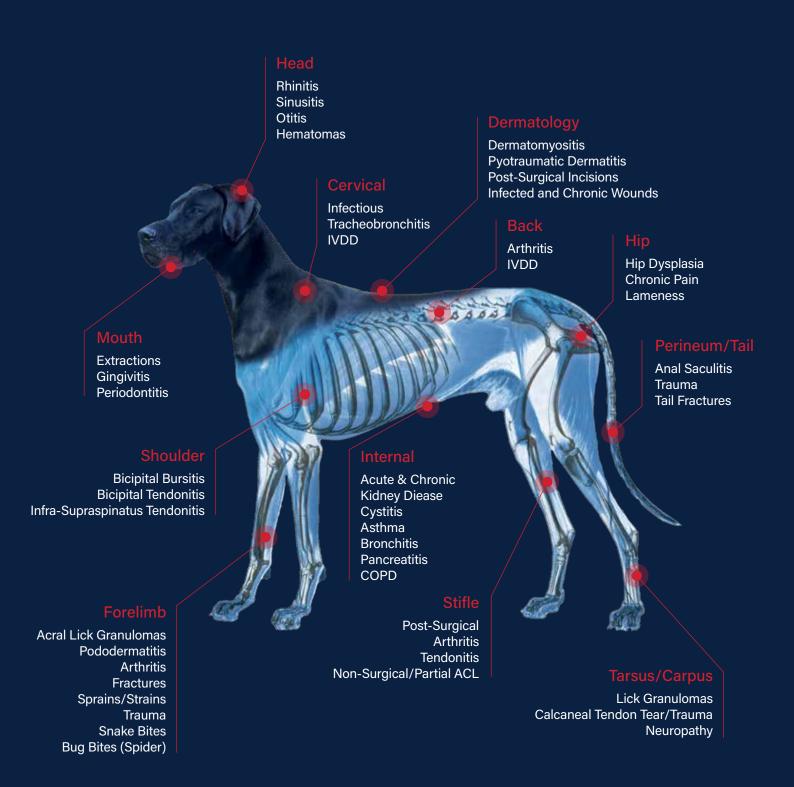

## LASER THERAPY TREATMENTS & APPLICATIONS

For acute or chronic, superficial or deep conditions, laser therapy can help. By accelerating the healing process with increased circulation and enhanced tissue repair, laser therapy decreases inflammation and pain. In the management of chronic and acute pain, Class IV lasers created by Summus Medical Laser® are a preferred choice for practitioners worldwide.