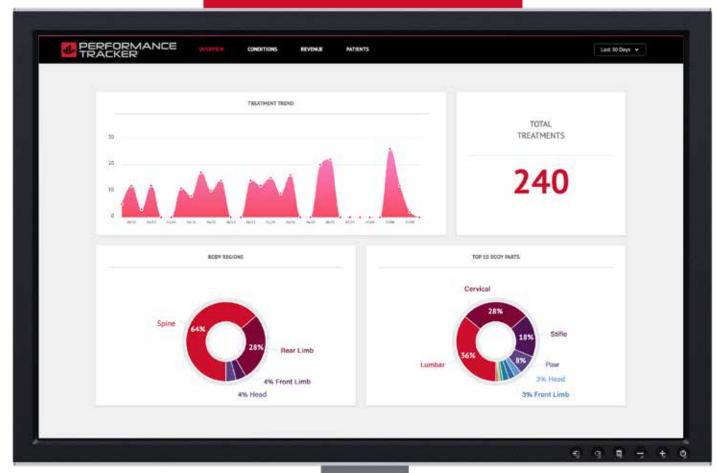

## PERFORMANCE TRACKER

The Performance Tracker, included on the P4 and the Horizon, is an advanced practice management tool that will ensure your practice's success with laser therapy. No other therapy laser can give you a real-time perspective on how you can utilize the laser and maximize the return on your investment.

## With the Performance Tracker app you can:

- Display the number of treatments given
- Review the type of treatments being administered
- See who is using the laser and for how long
- View patient profiles
- Calculate the revenue you are generating