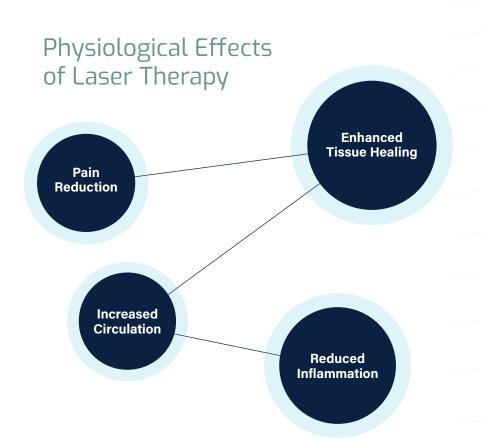

## Cellular Effects

During laser therapy, infrared laser light interacts with tissues at the cellular level increasing metabolic activity within the cell. By improving the transport of nutrients across the cell membrane, the increased production of cellular energy (ATP) is stimulated. The cascade of beneficial effects that follows includes increased cellular function and tissue repair.

## Therapeutic Effects

During each pain-free treatment, laser energy increases circulation, drawing water, oxygen, and nutrients to the damaged area. This creates an optimal healing environment that reduces inflammation, swelling, muscle spasms, stiffness and pain. As the injured area returns to normal, function is restored and pain is relieved.