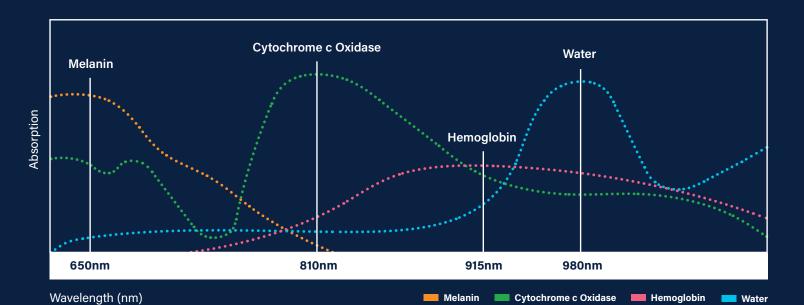

Wavelengths determine a therapeutic laser's depth of penetration and power determines the dosage delivered to depth in tissues.

650nm Targets Superficial Receptors

- Accelerates Surface Healing
- Increases Cellular Regeneration
- Shortens Healing Time

## 915nm Targets Hemoglobin

- Doubled O<sub>2</sub> Delivery to Tissues
- Improves Pain Relief
- Enhances Healing Effects

## 810nm Targets Mitochondria

- Increases Conversion of O<sub>2</sub> to ATP
- Accelerates Cellular Metabolism
- Deepest Tissue Penetration

980nm Targets Water in Blood

- Improves Circulation
- Pain Relief
- Decreases Morbidity
- Faster Recovery