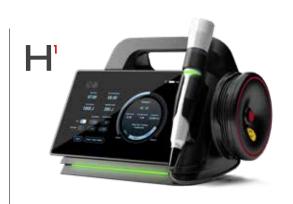

## FEATURES & BENEFITS

With a lightweight yet sturdy design, the H1 delivers powerful results and simple operation. It's built on our advanced Android platform so that you can easily and quickly select an expert treatment protocol that will get your patients healing better, faster.

## Protocols

Designed and tested by doctors for doctors. Plus, create and save your own custom protocols.

#### Portable & Sturdy

Lightweight yet durable construction allows you to take the laser everywhere you need it.

#### 3 Wavelengths

915nm Enhances Oxygen Delivery 810nm Increases ATP Production 650nm Accelerates Surface Healing.